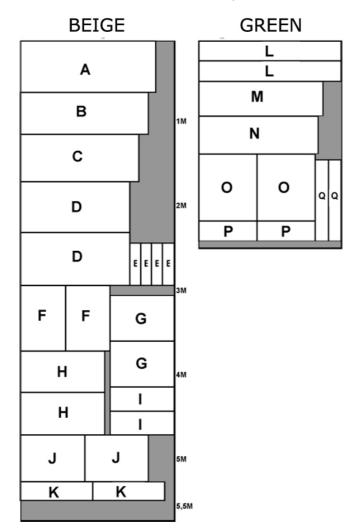

## Cut pattern Volvo PV 444 A-model

This is a cut pattern made to help you use the size of the cloths in the best way. If you have an early interior (up to chassi no. 2000) you should be extra careful when you measure the cloth you use. The parts "Q" are not green but white in the early interior. All measures in cm.

## Cloth beige 5,5 meter / car

| Pos | Measure  | Pcs | Denomination               |
|-----|----------|-----|----------------------------|
| Α   | 122 x 55 | 1   | Hat shelf                  |
| В   | 118 x 54 | 1   | Rear seat (rear part seat) |
| С   | 110 x 57 | 1   | Rear seat (lower part      |
|     |          |     | back)                      |
| D   | 100 x 65 | 2   | Door panels                |
| Е   | 10 x 52  | 4   | Front seats (back sides    |
|     |          |     | right/left)                |
| F   | 42 x 81  | 2   | Armrests rear (sides)      |
| G   | 56 x 50  | 2   | Front seats (sides seat)   |
| Н   | 79 x 44  | 2   | Sides rear                 |
| I   | 56 x 26  | 2   | Rear seats (sides seat)    |
| J   | 57 x 55  | 2   | Front seats (rear part     |
|     |          |     | seat)                      |
| K   | 65 x 22  | 2   | Rear seats (sides back)    |
|     |          |     |                            |

## Cloth green 2,5 meter / car

| Pos | Measure  | Pcs | Denomination                        |
|-----|----------|-----|-------------------------------------|
| L   | 140 x 23 | 2   | Front seats (sides at the seat)     |
| М   | 123 x 41 | 1   | Rear seat (upper part at the back)  |
| N   | 120 x 43 | 1   | Rear seat (front part at the seat)  |
| 0   | 56 x 85  | 2   | Front seats (rear part at the back) |
| Р   | 56 x 26  | 2   | Front seats (rear part at the seat) |
| Q   | 14 x 104 | 2   | Armrest rear (upper sides)          |